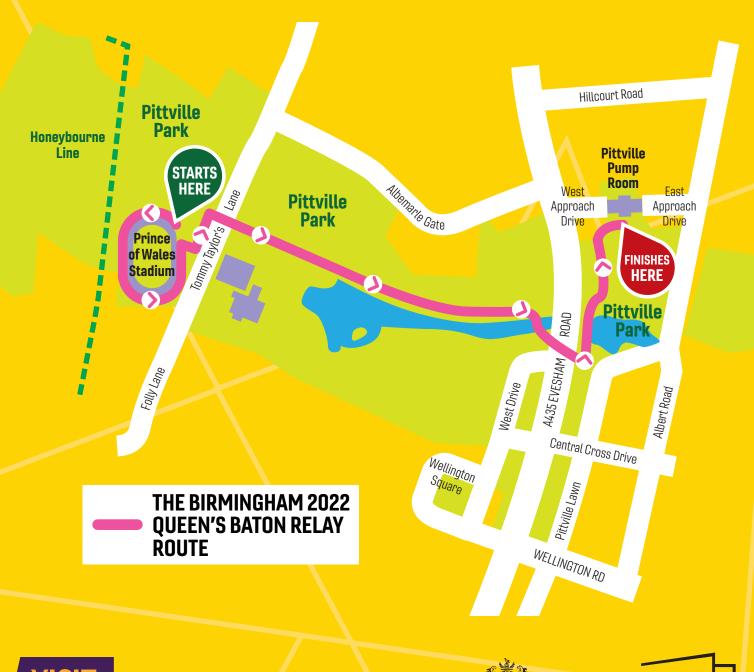

## THE BIRMINGHAM 2022 QUEEN'S BATON RELAY ROUTE

## **CHELTENHAM**

THE BIRMINGHAM 2022 QUEEN'S BATON RELAY ROUTE IN CHELTENHAM STARTS AT THE **PRINCE OF WALES STADIUM** AT APPROXIMATELY **6.30PM** AND CONTINUES THROUGH **PITTVILLE PARK**, FINISHING AT **PITTVILLE PUMP ROOM** SHORTLY AFTER. FOR MORE INFORMATION GO TO **VISITCHELTENHAM.COM/QBR** 